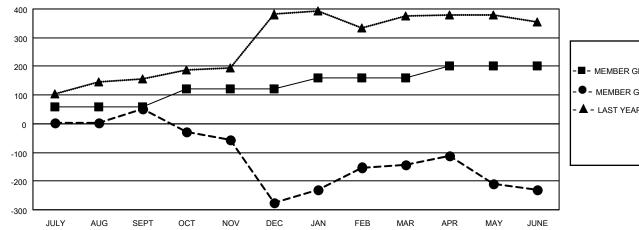

## LOCATION INDIA

District 3233 C

Results as of: 6/30/2022

|                       | Club          | S         |               |                       | Men                    | nbers                   |                                                    |
|-----------------------|---------------|-----------|---------------|-----------------------|------------------------|-------------------------|----------------------------------------------------|
| RESULTS FOR 2021-2022 |               |           |               | RESULTS FOR 2021-2022 |                        |                         |                                                    |
| QUARTER               | NEW CLUB GOAL | NEW CLUBS | DROPPED CLUBS | QUARTER               | BER GROWTH NET<br>GOAL | MEMBER GROWTH<br>ACTUAL | DROPPED<br>MEMBERS ACTUAL<br>(including transfers) |
| JULY/AUG/SEPT         | 2             | 5         | 3             | JULY/AUG/SEPT         | 60                     | 183                     | 121                                                |
| OCT/NOV/DEC           | 1             | 0         | 19            | OCT/NOV/DEC           | 60                     | 113                     | 440                                                |
| JAN/FEB/MAR           | 1             | 1         | 1             | JAN/FEB/MAR           | 40                     | 255                     | 44                                                 |
| APR/MAY/JUNE          | 1             | 12        | 5             | APR/MAY/JUNE          | 40                     | 439                     | 507                                                |

| -■- MEMBER GROWTH NET GOAL        |
|-----------------------------------|
| - • - MEMBER GROWTH ACTUAL        |
| - 🛦 - LAST YEAR MEMBERSHIP ACTUAL |
|                                   |
|                                   |
|                                   |