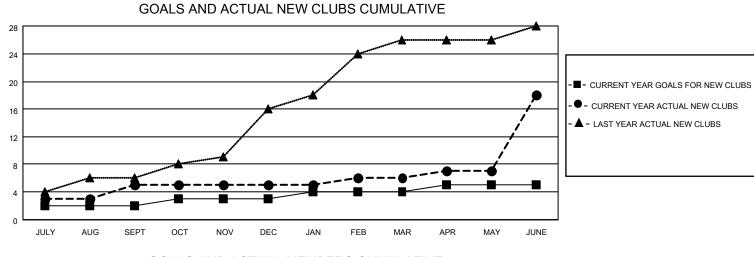

## LOCATION INDIA

District 3233 C

Results as of: 6/30/2022

|                       | Club          | S         |               |                       | Men                    | nbers                   |                                                    |
|-----------------------|---------------|-----------|---------------|-----------------------|------------------------|-------------------------|----------------------------------------------------|
| RESULTS FOR 2021-2022 |               |           |               | RESULTS FOR 2021-2022 |                        |                         |                                                    |
| QUARTER               | NEW CLUB GOAL | NEW CLUBS | DROPPED CLUBS | QUARTER               | BER GROWTH NET<br>GOAL | MEMBER GROWTH<br>ACTUAL | DROPPED<br>MEMBERS ACTUAL<br>(including transfers) |
| JULY/AUG/SEPT         | 2             | 5         | 3             | JULY/AUG/SEPT         | 60                     | 183                     | 121                                                |
| OCT/NOV/DEC           | 1             | 0         | 19            | OCT/NOV/DEC           | 60                     | 113                     | 440                                                |
| JAN/FEB/MAR           | 1             | 1         | 1             | JAN/FEB/MAR           | 40                     | 255                     | 44                                                 |
| APR/MAY/JUNE          | 1             | 12        | 5             | APR/MAY/JUNE          | 40                     | 439                     | 507                                                |